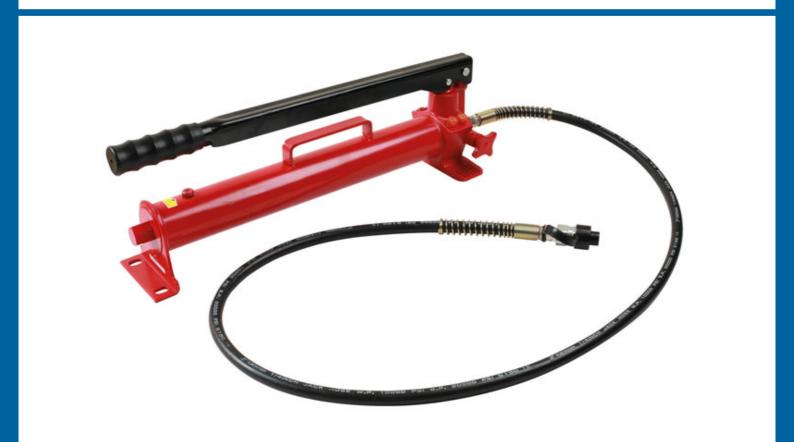

## Hydraulic Two Speed Hand Pump, 700 bar

Manually operated pump delivers up to 700 bar (10,000psi) pressure. Can be used in either vertical or horizontal positions. Designed to be used with hydraulic rams used for bodywork, bush and bearing presses.

## Additional Information

• Durable steel bodied design (530 x 135 x 155mm), with simple to use hand pump. Hose length: 1.8m, fitted with 3/8" NPT hydraulic couplings.

LASER Kamasa Gunson Connect

- Internal relief valve automatically releases pressure when maximum is exceeded.
- Two speed auto-switch reduces manpower and increases efficiency. 1st stage: 14 bar; 2nd stage: 700 bar.
- Usable oil capacity: 700cc. Always bleed the pump before use. For air powered pump please see 7862.
- Ideal for use with HGV Spring Suspension Bush Tool please see Laser Part No. 7432.